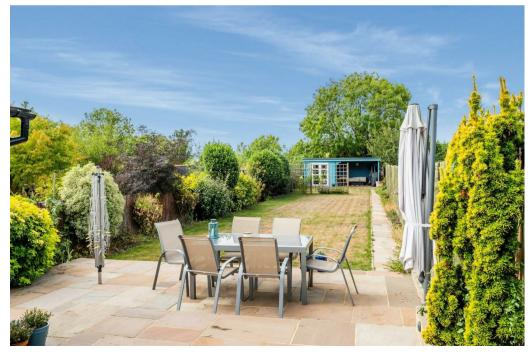

On the first floor there are two double bedrooms, a smaller single bedroom, as well as the family bathroom.

On the second floor there is the primary bedroom boasting it's own private en-suite.

Outside there is a large Westerly facing garden, complete with it's own gym / office, as well as an additional separate workshop. To the front of the property there is a private driveway for two to three cars.