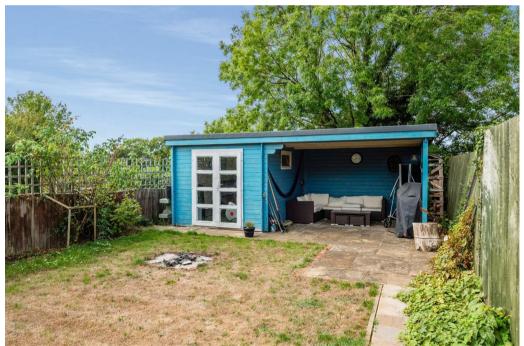

On the first floor there are two double bedrooms, a smaller single bedroom, as well as the family bathroom.

On the second floor there is the primary bedroom boasting it's own private en-suite.

Outside there is a large Westerly facing garden, complete with it's own gym / office, as well as an additional separate workshop. To the front of the property there is a private driveway for two to three cars.