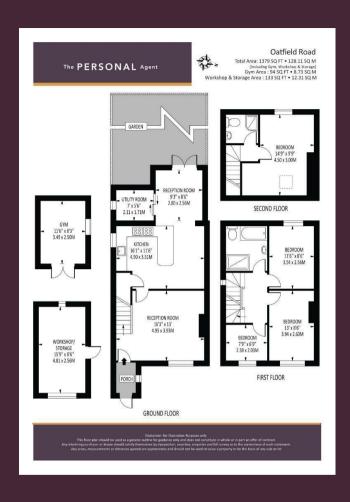

This wonderful home is laid out over three floors. On the ground floor you have the first reception at the front of the property, which leads into a beautiful kitchen / dining space, perfect for hosting and families with doors directly onto the garden. There is also the added benefit of a separate utility area.

On the first floor there are two double bedrooms, a smaller single bedroom, as well as the family bathroom.

On the second floor there is the primary bedroom boasting it's own private en-suite.

Outside there is a large Westerly facing garden, complete with it's own gym / office, as well as an additional separate workshop. To the front of the property there is a private driveway for two to three cars.