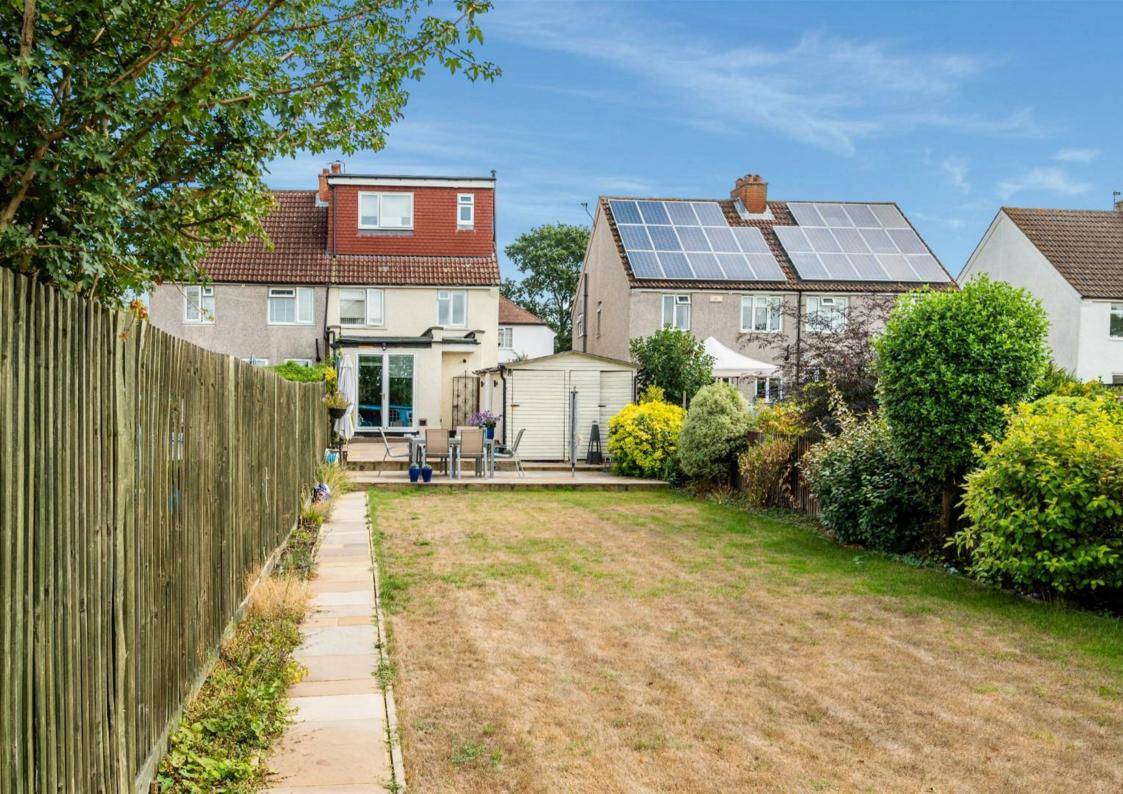

On the first floor there are two double bedrooms, a smaller single bedroom, as well as the family bathroom.

On the second floor there is the primary bedroom boasting it's own private en-suite.

Outside there is a large Westerly facing garden, complete with it's own gym / office, as well as an additional separate workshop. To the front of the property there is a private driveway for two to three cars.